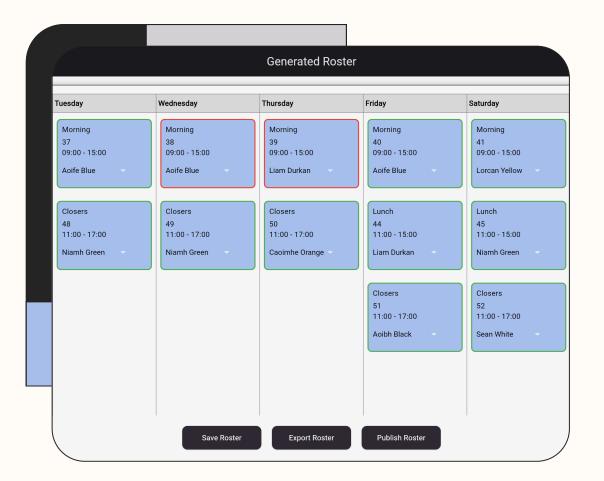

**EMPLOYEE AVALABILITY** 

**Morning Shift Morning Evening Shift** 09:00 -12:00 - 17:30

**REQUIRED SHIFTS** 

Can I have Thursday off Hey, I just book my nollaays for June 15th

STAFF REQUESTS

After generating your conflict-free roster, you can confidently rearrange staff using the Conflict Detector. When assigning an employee to a shift they are unavailable for, the shift will be highlighted in red, providing instant visual feedback.