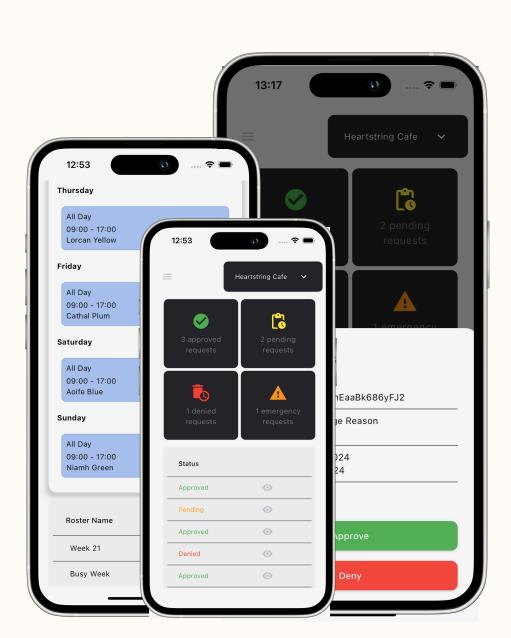

**EMPLOYEE AVALABILITY** 

**Morning Shift Morning Evening Shift** 09:00 -12:00 - 17:30

**REQUIRED SHIFTS** 

Can I have Thursday off Hey, I just book my nollaays for June 15th

STAFF REQUESTS

After generating your conflict-free roster, you can confidently rearrange staff using the Conflict Detector. When assigning an employee to a shift they are unavailable for, the shift will be highlighted in red, providing instant visual feedback.